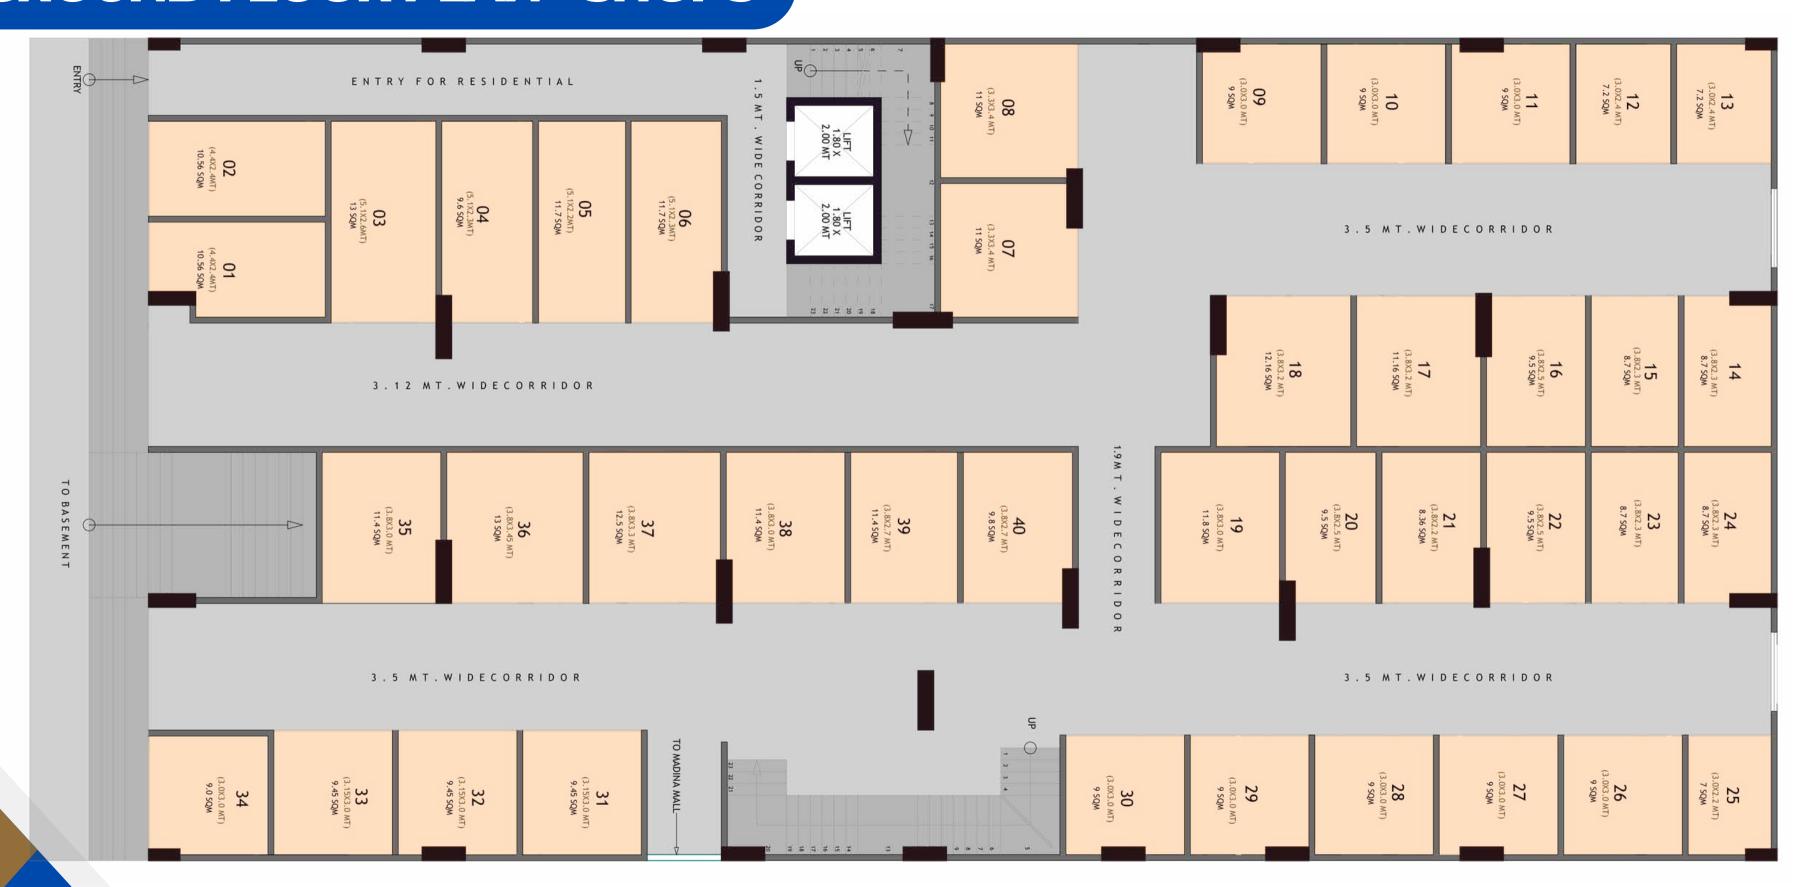

EASTLEIGH FIRST AVENUE, NAIROBI

# MARO SHOPPING MALL & APARTMENTS

4,3,2 & 1 BEDROOM + OFFICE SPACES

0% INTEREST | 2 YEAR PAYMENT





TETT UMINOUM EUDUC

### PROPERTY FEATURES

- Intercom System
- Full Backup Generator
- **Ample Parking**
- 24/7 CCTV Security
- Solar Panels
- High Speed Lifts
- **Ample Parking**
- Large Living Space
- **Borehole**
- **AND SO MUCH MORE!**



#### 13 FLOORS

4,3,2 & 1 Bedroom + Office Spaces

### BASEMENT 02 FLOOR PLAN - STORAGE SPACES



#### BASEMENT 01 FLOOR PLAN - SHOPS



#### **GROUND FLOOR PLAN - SHOPS**



### MAZZANINE FLOOR PLAN - OFFICES



#### FIRST FLOOR PLAN - OFFICES



#### 2ND TO 6TH FLOOR PLAN



#### 7TH TO 12TH FLOOR PLAN



### PAYMENTPLAN

| RODOL          | 2 YEAR     |
|----------------|------------|
| BOOKING        | 30%        |
| AFTER 4 MONTHS | <b>15%</b> |
| AFTER 4 MONTHS | 15%        |
| AFTER 4 MONTHS | 15%        |
| AFTER 4 MONTHS | 15%        |
| UPON HANDOVER  | 10%        |



### APARTMENT PAYMENT PLANS

| RODOL     | 2 YEAR    |
|-----------|-----------|
| 4 BEDROOM | \$ 90,000 |
| 3 BEDROOM | \$80,000  |
| 2 BEDROOM | \$ 50,000 |
| 1 BEDROOM | \$ 35,000 |



# OFFICE PAYMENT PLAN (BASEMENT)

| 2 YEAR PAYMENT PLAN |            |           |  |
|---------------------|------------|-----------|--|
| SHOP NUMBER         | SIZE (SQM) | PRICE USD |  |
| Shop B1