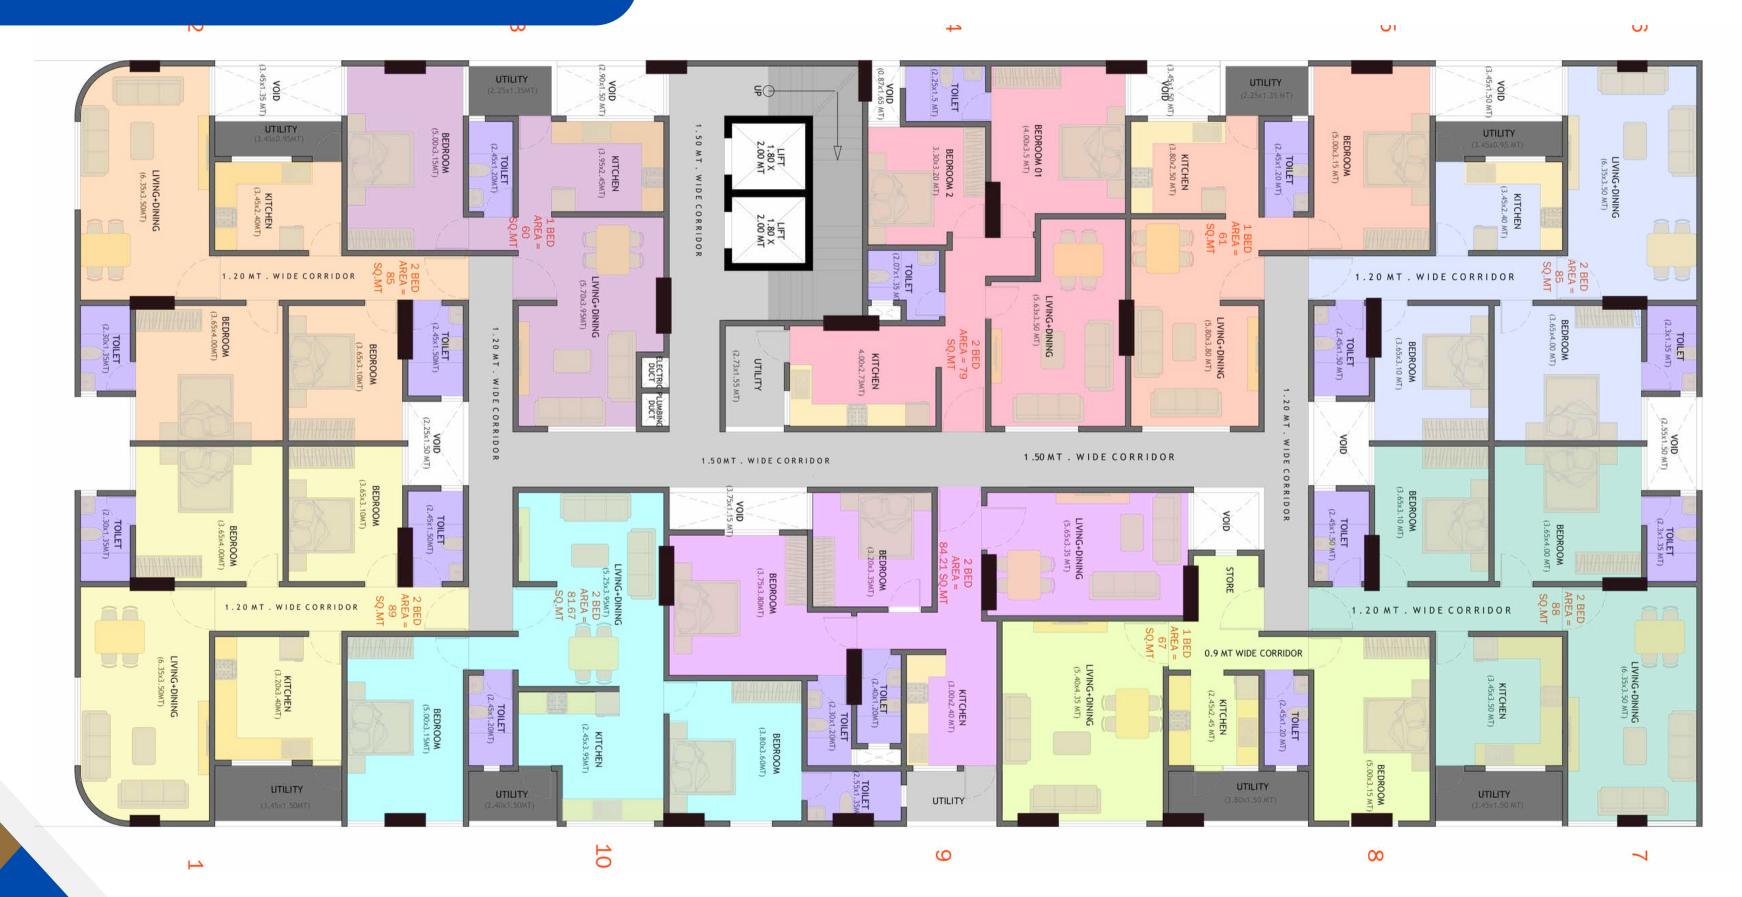

EASTLEIGH FIRST AVENUE, NAIROBI

# MARO SHOPPING MALL & APARTMENTS

4,3,2 & 1 BEDROOM + OFFICE SPACES

0% INTEREST | 2 YEAR PAYMENT





TETT UMINOUM EUDUC

### PROPERTY FEATURES

- Intercom System
- Full Backup Generator
- **Ample Parking**
- 24/7 CCTV Security
- Solar Panels
- High Speed Lifts
- **Ample Parking**
- Large Living Space
- **Borehole**
- **AND SO MUCH MORE!**



#### 13 FLOORS

4,3,2 & 1 Bedroom + Office Spaces

### BASEMENT 02 FLOOR PLAN - STORAGE SPACES



#### BASEMENT 01 FLOOR PLAN - SHOPS



#### **GROUND FLOOR PLAN - SHOPS**



### MAZZANINE FLOOR PLAN - OFFICES



#### FIRST FLOOR PLAN - OFFICES



#### 2ND TO 6TH FLOOR PLAN



#### 7TH TO 12TH FLOOR PLAN



### PAYMENTPLAN

| RODOL          | 2 YEAR     |
|----------------|------------|
| BOOKING        | 30%        |
| AFTER 4 MONTHS | <b>15%</b> |
| AFTER 4 MONTHS | 15%        |
| AFTER 4 MONTHS | 15%        |
| AFTER 4 MONTHS | 15%        |
| UPON HANDOVER  | 10%        |



### APARTMENT PAYMENT PLANS

| RODOL     | 2 YEAR    |
|-----------|-----------|
| 4 BEDROOM | \$ 90,000 |
| 3 BEDROOM | \$80,000  |
| 2 BEDROOM | \$ 50,000 |
| 1 BEDROOM | \$ 35,000 |



# OFFICE PAYMENT PLAN (BASEMENT)

| 2 YEAR PAYMENT PLAN |            |           |  |
|---------------------|------------|-----------|--|
| SHOP NUMBER         | SIZE (SQM) | PRICE USD |  |
| Shop B1             | 17.70      | 30,000.00 |  |
| Shop B2             | 15.60      | 25,000.00 |  |
| Shop B3             | 15.60      | 25,