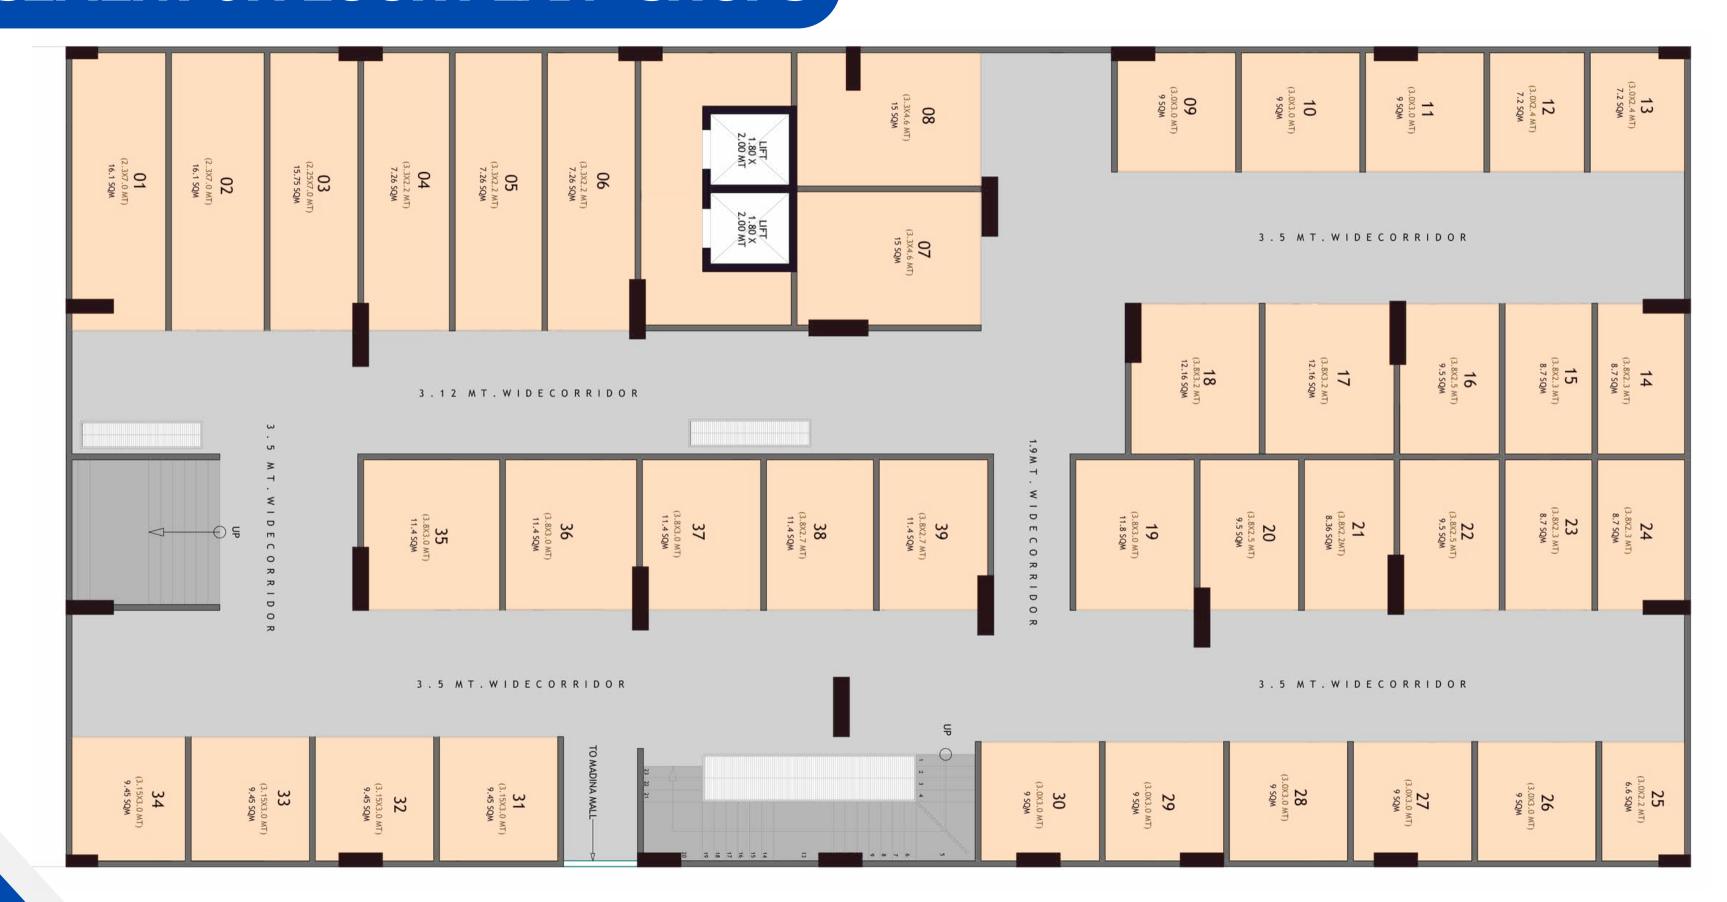

EASTLEIGH FIRST AVENUE, NAIROBI

# MARO SHOPPING MALL & APARTMENTS

4,3,2 & 1 BEDROOM + OFFICE SPACES

0% INTEREST | 2 YEAR PAYMENT





TETT UMINOUM EUDUC

### PROPERTY FEATURES

- Intercom System
- Full Backup Generator
- **Ample Parking**
- 24/7 CCTV Security
- Solar Panels
- High Speed Lifts
- **Ample Parking**
- Large Living Space
- **Borehole**
- **AND SO MUCH MORE!**



#### 13 FLOORS

4,3,2 & 1 Bedroom + Office Spaces

### BASEMENT 02 FLOOR PLAN - STORAGE SPACES



#### BASEMENT 01 FLOOR PLAN - SHOPS



#### **GROUND FLOOR PLAN - SHOPS**



### MAZZANINE FLOOR PLAN - OFFICES



#### FIRST FLOOR PLAN - OFFICES



#### 2ND TO 6TH FLOOR PLAN



#### 7TH TO 12TH FLOOR PLAN



### PAYMENTPLAN

| RODOL          | 2 YEAR     |
|----------------|------------|
| BOOKING        | 30%        |
| AFTER 4 MONTHS | <b>15%</b> |
| AFTER 4 MONTHS | 15%        |
| AFTER 4 MONTHS | 15%        |
| AFTER 4 MONTHS | 15%        |
| UPON HANDOVER  | 10%        |



### APARTMENT PAYMENT PLANS

| RODOL     | 2 YEAR    |
|-----------|-----------|
| 4 BEDROOM | \$ 90,000 |
| 3 BEDROOM | \$80,000  |
| 2 BEDROOM | \$ 50,000 |
| 1 BEDROOM | \$ 35,000 |



# OFFICE PAYMENT PLAN (BASEMENT)

| 2 YEAR PAYMENT PLAN |            |           |  |
|---------------------|------------|-----------|--|
| SHOP NUMBER         |