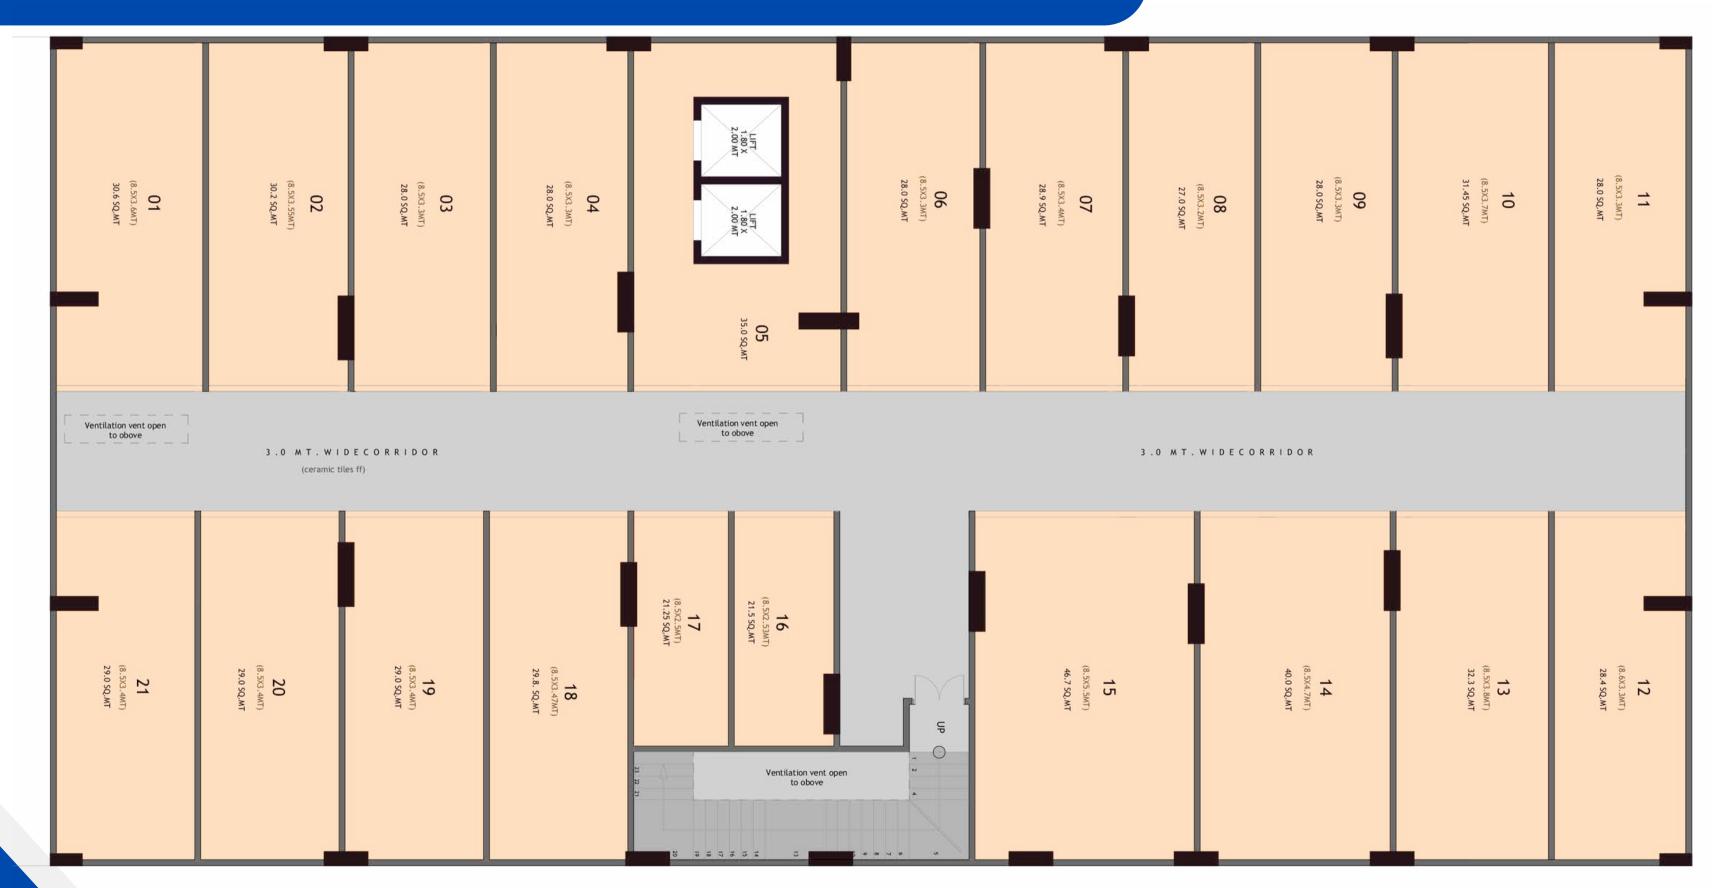

#### **GROUND FLOOR PLAN - SHOPS**

## OFFICE PAYMENT PLAN (GROUND)

| 2 YEAR PAYMENT PLAN |         |            |            |
|---------------------|---------|------------|------------|
| SHOP NUMBER         | SECTION | SIZE (SQM) | PRICE USD  |
| Shop G1             | FRONT   | 6.4        | 100,000.00 |
| Shop G2             | FRONT   | 6.4        | 100,000.00 |
| Shop G39            | FRONT   | 7.2        | 100,000.00 |
| Shop G3             | Α       | 11.3       | 60,000.00  |
| Shop G4             | Α       | 11.3       | 60,000.00  |
| Shop G5             | Α       | 11.3       | 60,000.00  |
| Shop G6             | Α       | 11.3       | 60,000.00  |
| Shop G7             | Α       | 11.3       | 60,000.00  |
| Shop G8             | С       | 10.6       | 35,000.00  |
| Shop G9             | С       | 10.6       | 35,000.00  |
| Shop G10            | С       | 6.3        | 35,000.00  |
| Shop G11            | С       | 6.3        | 35,000.00  |
| Shop G12            | С       | 6.3        | 35,000.00  |
| Shop G13            | С       | 6.6        | 35,000.00  |
| Shop G14            | С       | 6.6        | 35,000.00  |

| 2 YEAR PAYMENT PLAN |         |            |           |
|---------------------|---------|------------|-----------|
| SHOP NUMBER         | SECTION | SIZE (SQM) | PRICE USD |
| Shop G15            | С       | 10.6       | 35,000.00 |
| Shop G16            | С       | 14.5       | 35,000.00 |
| Shop G17            | С       | 8.8        | 35,000.00 |
| Shop G18            | С       | 8.8        | 35,000.00 |
| Shop G19            | С       | 8.4        | 35,000.00 |
| Shop G20            | С       | 8.4        | 35,000.00 |
| Shop G21            | С       | 8.4        | 35,000.00 |
| Shop G22            | С       | 8.4        | 35,000.00 |
| Shop G23            | С       | 8.4        | 35,000.00 |
| Shop G24            | С       | 8.4        | 35,000.00 |
| Shop G25            | С       | 8.8        | 35,000.00 |
| Shop G26            | С       | 8.8        | 35,000.00 |
| Shop G27            | С       | 14.5       | 35,000.00 |
| Shop G28            | С       | 10.8       | 35,000.00 |
| Shop G29            | С       | 6.6        | 35,000.00 |

| 2 YEAR PAYMENT PLAN |         |            |           |
|---------------------|---------|------------|-----------|
| SHOP NUMBER         | SECTION | SIZE (SQM) | PRICE USD |
| Shop G30            | С       | 6.6        | 35,000.00 |
| Shop G31            | С       | 6.3        | 35,000.00 |
| Shop G32            | С       | 6.3        | 35,000.00 |
| Shop G33            | С       | 6.3        | 35,000.00 |
| Shop G34            | С       | 9.5        | 35,000.00 |
| Shop G35            | В       | 6.3        | 45,000.00 |
| Shop G36            | В       | 6.3        | 45,000.00 |
| Shop G37            | В       | 6.3        | 45,000.00 |
| Shop G38            | В       | 6.3        | 45,000.00 |
| Shop G40            | В       | 8.4        | 45,000.00 |
| Shop G41            | В       | 8.4        | 95,000.00 |
| Shop G42            | В       | 8.4        | 45,000.00 |
| Shop G43            | В       | 10.3       | 45,000.00 |
| Shop G44            | В       | 10.3       | 45,000.00 |
| Shop G45            | В       | 10.3       | 45,000.00 |