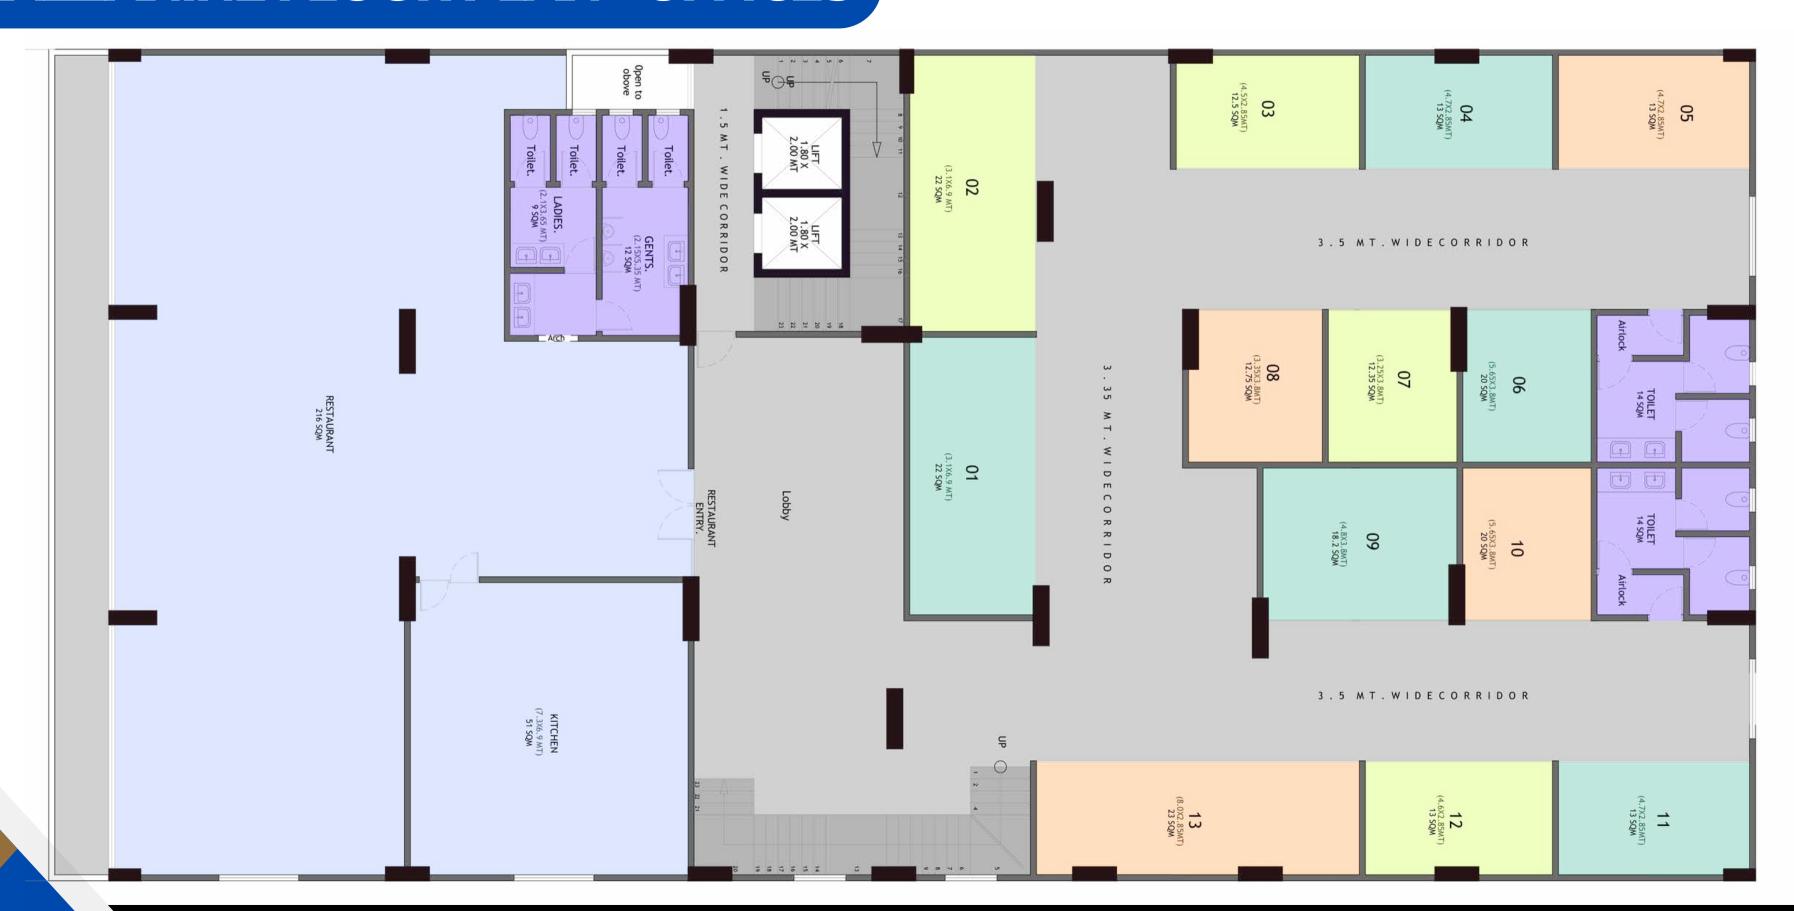

EASTLEIGH FIRST AVENUE, NAIROBI

# MARO SHOPPING MALL & APARTMENTS

4,3,2 & 1 BEDROOM + OFFICE SPACES

0% INTEREST | 2 YEAR PAYMENT





TETT UMINOUM EUDUC

### PROPERTY FEATURES

- Intercom System
- Full Backup Generator
- **Ample Parking**
- 24/7 CCTV Security
- Solar Panels
- High Speed Lifts
- **Ample Parking**
- Large Living Space
- **Borehole**
- **AND SO MUCH MORE!**



#### 13 FLOORS

4,3,2 & 1 Bedroom + Office Spaces

### BASEMENT 02 FLOOR PLAN - STORAGE SPACES



#### BASEMENT 01 FLOOR PLAN - SHOPS



#### **GROUND FLOOR PLAN - SHOPS**



### MAZZANINE FLOOR PLAN - OFFICES



#### FIRST FLOOR PLAN - OFFICES



#### 2ND TO 6TH FLOOR PLAN



#### 7TH TO 12TH FLOOR PLAN



### PAYMENTPLAN

| RODOL          | 2 YEAR     |
|----------------|------------|
| BOOKING        | 30%        |
| AFTER 4 MONTHS | <b>15%</b> |
| AFTER 4 MONTHS | 15%        |
| AFTER 4 MONTHS | 15%        |
| AFTER 4 MONTHS | 15%        |
| UPON HANDOVER  | 10%        |



### APARTMENT PAYMENT PLANS

| RODOL     | 2 YEAR    |
|-----------|-----------|
| 4 BEDROOM | \$ 90,000 |
| 3 BEDROOM | \$80,000  |
| 2 BEDROOM | \$ 50,000 |
| 1 BEDROOM | \$ 35,000 |



# OFFICE PAYMENT PLAN (BASEMENT)

| 2 YEAR PAYMENT PLAN |            |           |  |
|---------------------|------------|-----------|--|
| SHOP NUMBER         | SIZE (SQM) | PRICE USD |  |
| Shop B1             | 17.70      | 30,000.00 |