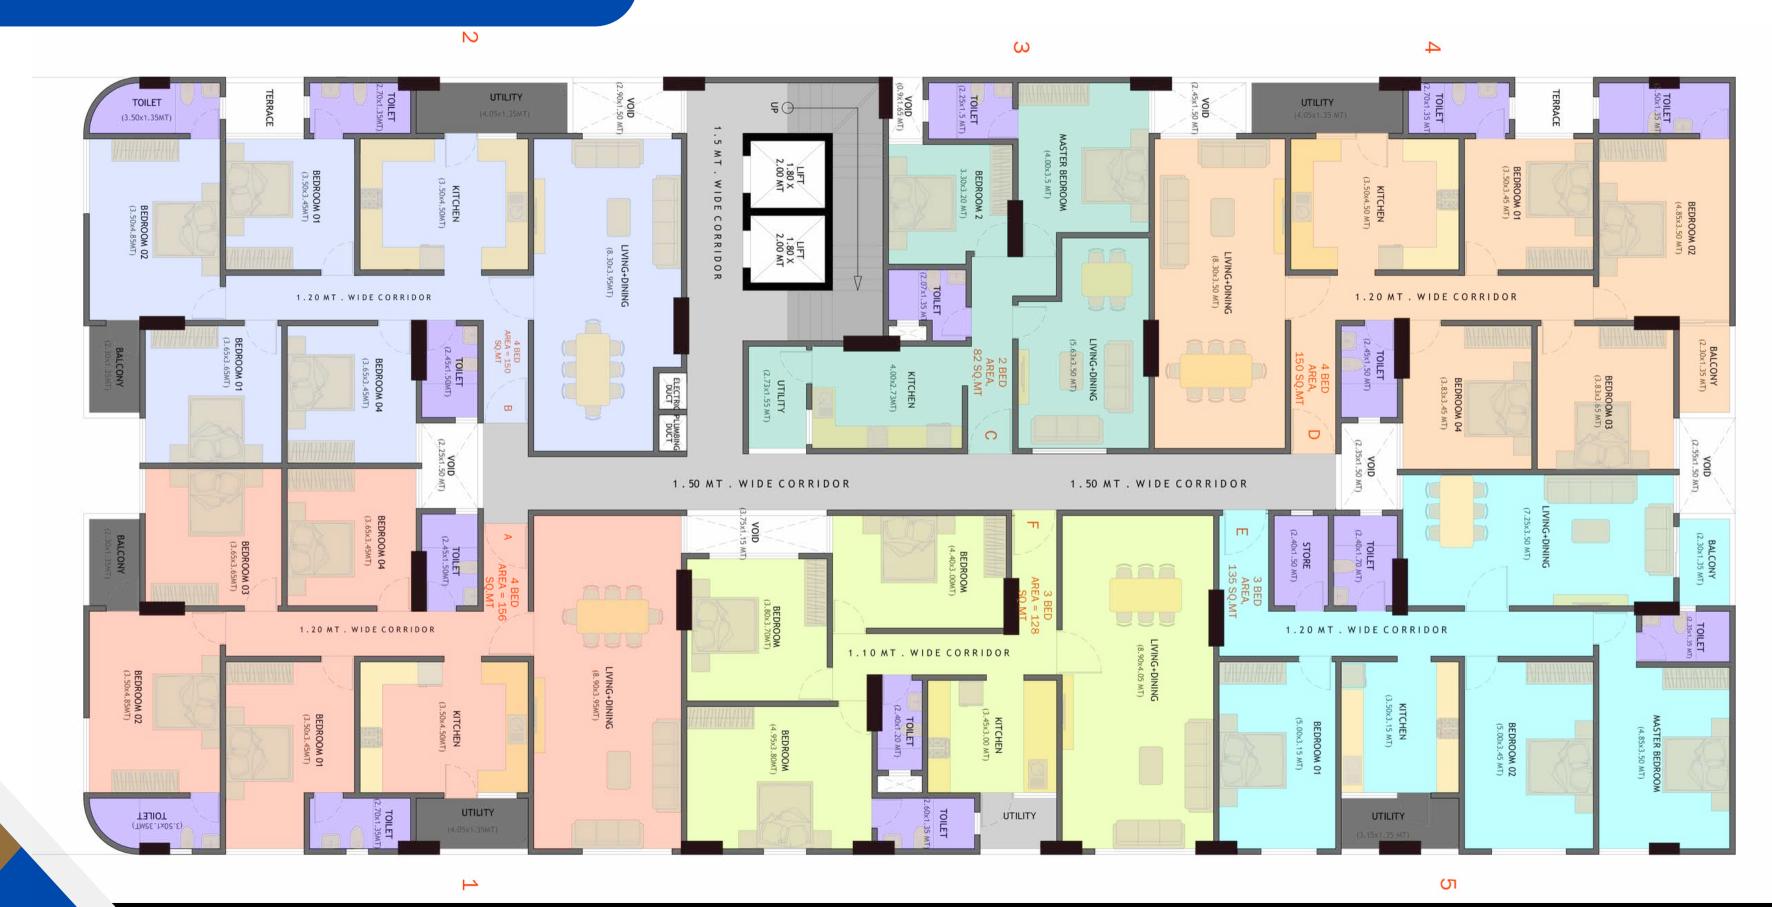

EASTLEIGH FIRST AVENUE, NAIROBI

# MARO SHOPPING MALL & APARTMENTS

4,3,2 & 1 BEDROOM + OFFICE SPACES

0% INTEREST | 2 YEAR PAYMENT





TETT UMINOUM EUDUC

### PROPERTY FEATURES

- Intercom System
- Full Backup Generator
- **Ample Parking**
- 24/7 CCTV Security
- Solar Panels
- High Speed Lifts
- **Ample Parking**
- Large Living Space
- **Borehole**
- **AND SO MUCH MORE!**



#### 13 FLOORS

4,3,2 & 1 Bedroom + Office Spaces

### BASEMENT 02 FLOOR PLAN - STORAGE SPACES



#### BASEMENT 01 FLOOR PLAN - SHOPS



#### **GROUND FLOOR PLAN - SHOPS**



### MAZZANINE FLOOR PLAN - OFFICES



#### FIRST FLOOR PLAN - OFFICES



#### 2ND TO 6TH FLOOR PLAN



#### 7TH TO 12TH FLOOR PLAN



### PAYMENTPLAN

| RODOL          | 2 YEAR     |
|----------------|------------|
| BOOKING        | 30%        |
| AFTER 4 MONTHS | <b>15%</b> |
| AFTER 4 MONTHS | 15%        |
| AFTER 4 MONTHS | 15%        |
| AFTER 4 MONTHS | 15%        |
| UPON HANDOVER  | 10%        |



### APARTMENT PAYMENT PLANS

| RODOL     | 2 YEAR    |
|-----------|-----------|
| 4 BEDROOM | \$ 90,000 |
| 3 BEDROOM | \$80,000  |
| 2 BEDROOM | \$ 50,000 |
| 1 BEDROOM | \$ 35,000 |



# OFFICE PAYMENT PLAN (BASEMENT)

| 2 YEAR PAYMENT PLAN |            |           |  |
|---------------------|------------|-----------|--|
| SHOP NUMBER         | SIZE (SQM) | PRICE USD |  |
| Shop B1             | 17.70      | 30,000.00 |  |
| Shop B2             | 15.60      | 25,000.00 |  |
| Shop B3