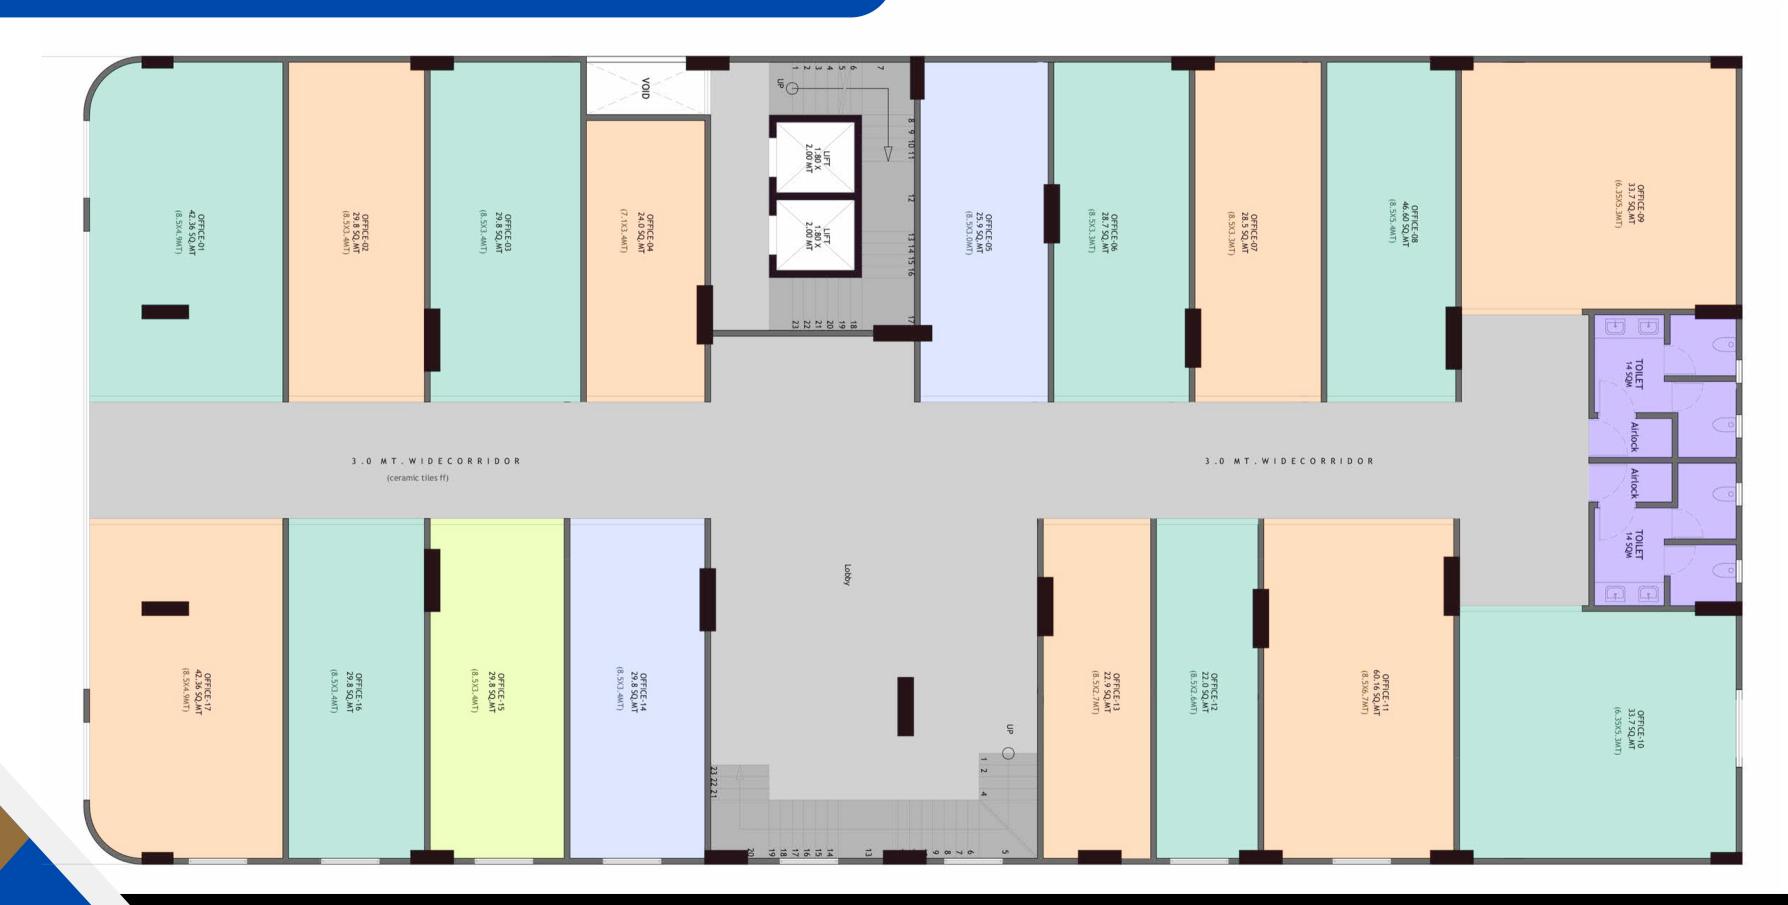

EASTLEIGH FIRST AVENUE, NAIROBI

# MARO SHOPPING MALL & APARTMENTS

4,3,2 & 1 BEDROOM + OFFICE SPACES

0% INTEREST | 2 YEAR PAYMENT





TETT UMINOUM EUDUC

### PROPERTY FEATURES

- Intercom System
- Full Backup Generator
- **Ample Parking**
- 24/7 CCTV Security
- Solar Panels
- High Speed Lifts
- **Ample Parking**
- Large Living Space
- **Borehole**
- **AND SO MUCH MORE!**



#### 13 FLOORS

4,3,2 & 1 Bedroom + Office Spaces

### BASEMENT 02 FLOOR PLAN - STORAGE SPACES



#### BASEMENT 01 FLOOR PLAN - SHOPS



#### **GROUND FLOOR PLAN - SHOPS**



### MAZZANINE FLOOR PLAN - OFFICES



#### FIRST FLOOR PLAN - OFFICES



#### 2ND TO 6TH FLOOR PLAN



#### 7TH TO 12TH FLOOR PLAN



### PAYMENTPLAN

| RODOL          | 2 YEAR     |
|----------------|------------|
| BOOKING        | 30%        |
| AFTER 4 MONTHS | <b>15%</b> |
| AFTER 4 MONTHS | 15%        |
| AFTER 4 MONTHS | 15%        |
| AFTER 4 MONTHS | 15%        |
| UPON HANDOVER  | 10%        |



### APARTMENT PAYMENT PLANS

| RODOL     | 2 YEAR    |
|-----------|-----------|
| 4 BEDROOM | \$ 90,000 |
| 3 BEDROOM | \$80,000  |
| 2 BEDROOM | \$ 50,000 |
| 1 BEDROOM | \$ 35,000 |



# OFFICE PAYMENT PLAN (BASEMENT)

| 2 YEAR PAYMENT PLAN |            |           |  |
|---------------------|------------|-----------|--|
| SHOP NUMBER         | SIZE (SQM) | PRICE USD |  |
| Shop B1             | 17.70      | 30,000.00 |  |
| Shop B2             | 15.60