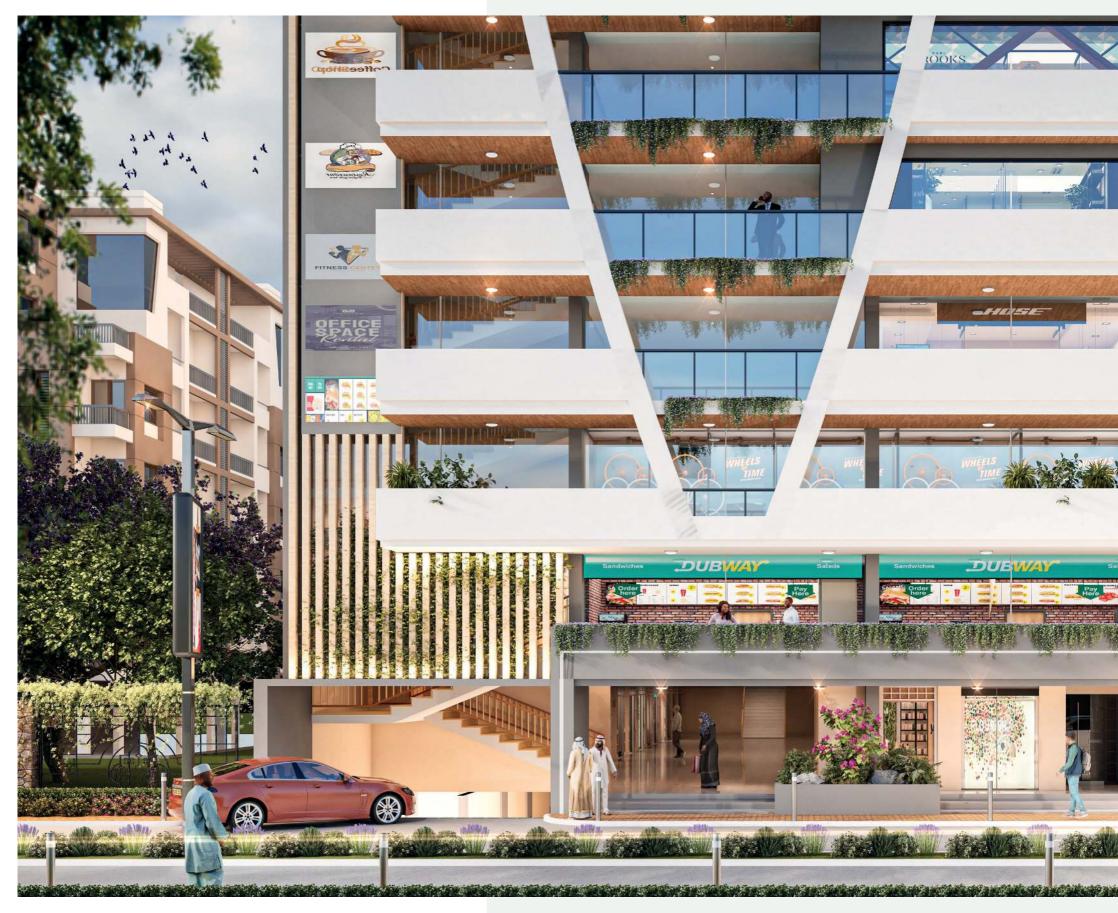

#### **The Commercial Hub**

Imagine walking into a world where every convenience is at your fingertips. The lower floors of Rodol MALL Carlifonia are a vibrant commercial hub, meticulously crafted to cater to your every need.

Explore a vibrant mix of shops, state-of-the-art offices, diverse restaurants, and a serene mosque. Stay fit at our modern gym, enjoy top-notch grooming services, and utilize our versatile conference hall. Rodol MALL Carlifonia offers everything you need for business, leisure, and well-being, all in one stunning location.

Rodol MALL Carlifonia offers everything you need for business, leisure, and well-being, all in one stunning location.

- Retail Shops and Convenience Stores
- State-of-the-Art Offices
- Diverse Restaurants
- Serene Mosque for Both Genders
- Modern Gym and Fitness Center
- Professional Barber Shops
- Versatile Conference Hall