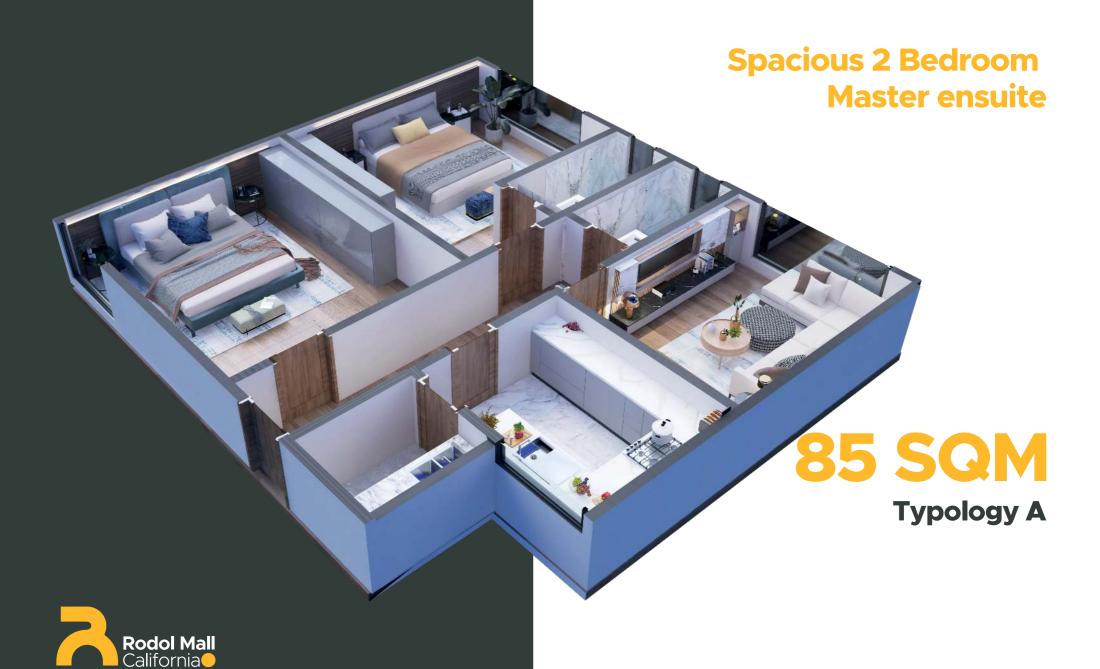

ors of Rodol MALL Carlifonia are a vibrant commercial hub, meticulously crafted to cater to your every need.

Explore a vibrant mix of shops, state-of-the-art offices, diverse restaurants, and a serene mosque. Stay fit at our modern gym, enjoy top-notch grooming services, and utilize our versatile conference hall. Rodol MALL Carlifonia offers everything you need for business, leisure, and well-being, all in one stunning location.









#### **Urban Chic, Redefined**

Ascending beyond the commercial spaces,
Rodol MALL Carlifonia transforms into a sanctuary
of luxury and comfort. Our 1 and 2 bedroom suites
offer an unparalleled living experience, combining
hotel-like amenities with the comfort of home.



### Floorplans



Cozy 1 Bedroom - 57 SQM

**Investor Friendly** 



### Floorplan



## Floorplan









## Embrace the Future of Living







Spacious Elegance: Each suite is a haven of space and light, meticulously designed to provide an atmosphere of tranquility and sophistication. With high-quality finishes and thoughtful layouts, every detail speaks of excellence.

Innovative Living: Embrace the concept of hotel living, where every service is designed to cater to your needs. From concierge services to in-suite dining, experience a lifestyle where convenience and luxury blend seamlessly.











Rodol MALL Carlifonia offers everything you need for business, leisure, and well-being, all in one stunning location.

- Retail Shops and Convenience Stores
- State-of-the-Art Offices
- Diverse Restaurants
- Serene Mosque for Both Genders
- Modern Gym and Fitness Center