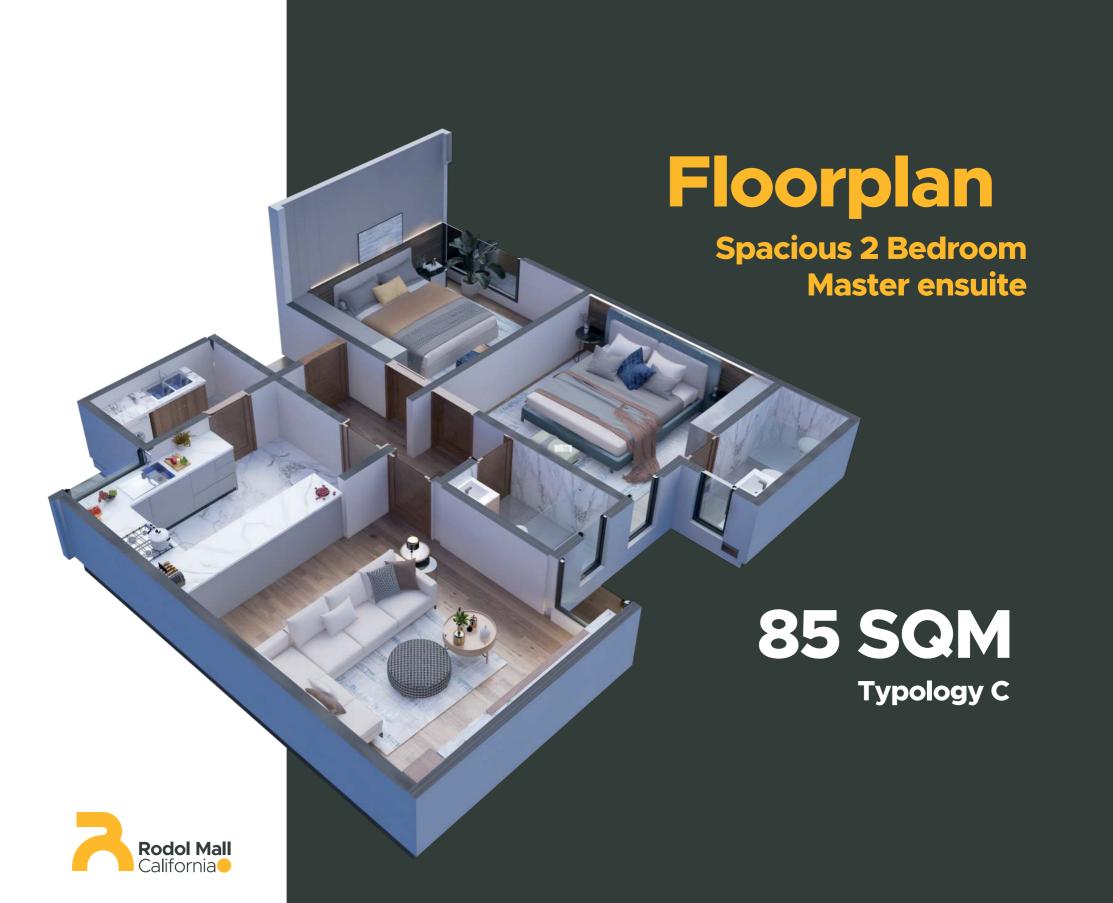

, meticulously crafted to cater to your every need.

Explore a vibrant mix of shops, state-of-the-art offices, diverse restaurants, and a serene mosque. Stay fit at our modern gym, enjoy top-notch grooming services, and utilize our versatile conference hall. Rodol MALL Carlifonia offers everything you need for business, leisure, and well-being, all in one stunning location.









#### **Urban Chic, Redefined**

Ascending beyond the commercial spaces,
Rodol MALL Carlifonia transforms into a sanctuary
of luxury and comfort. Our 1 and 2 bedroom suites
offer an unparalleled living experience, combining
hotel-like amenities with the comfort of home.



### Floorplans



Cozy 1 Bedroom - 57 SQM

**Investor Friendly** 



### Floorplan



## Floorplan









## Embrace the Future of Living







Spacious Elegance: Each suite is a haven of space and light, meticulously designed to provide an atmosphere of tranquility and sophistication. With high-quality finishes and thoughtful layouts, every detail speaks of excellence.

Innovative Living: Embrace the concept of hotel living, where every service is designed to cater to your needs. From concierge services to in-suite dining, experience a lifestyle where convenience and luxury blend seamlessly.











Rodol MALL Carlifonia offers everything you need for business, leisure, and well-being, all in one stunning location.

- Retail Shops and Convenience Stores
- State-of-the-Art Offices
- Diverse Restaurants
- Serene Mosque for Both Genders
- Modern Gym and Fitness Center
- Professional Barber Shops
- Versatile Conference Hall