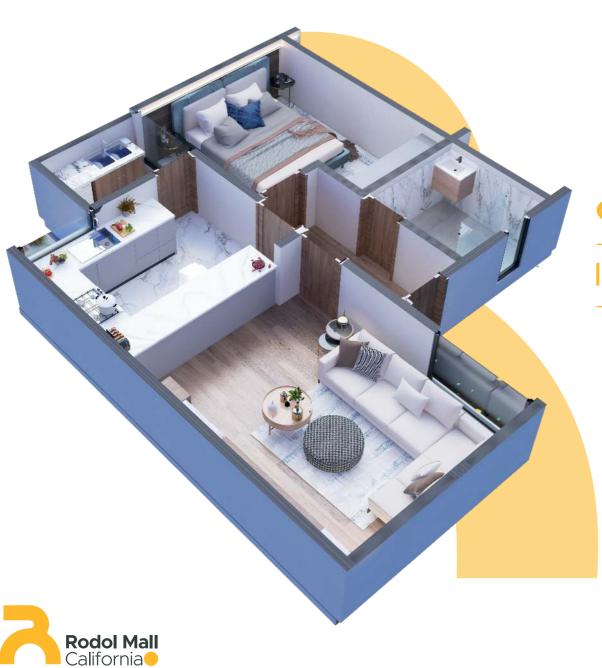

a world where every convenience is at your fingertips. The lower floors of Rodol MALL Carlifonia are a vibrant commercial hub, meticulously crafted to cater to your every need.

Explore a vibrant mix of shops, state-of-the-art offices, diverse restaurants, and a serene mosque. Stay fit at our modern gym, enjoy top-notch grooming services, and utilize our versatile conference hall. Rodol MALL Carlifonia offers everything you need for business, leisure, and well-being, all in one stunning location.









#### **Urban Chic, Redefined**

Ascending beyond the commercial spaces,
Rodol MALL Carlifonia transforms into a sanctuary
of luxury and comfort. Our 1 and 2 bedroom suites
offer an unparalleled living experience, combining
hotel-like amenities with the comfort of home.



### Floorplans



Cozy 1 Bedroom - 57 SQM

**Investor Friendly** 



### Floorplan



## Floorplan









## Embrace the Future of Living







Spacious Elegance: Each suite is a haven of space and light, meticulously designed to provide an atmosphere of tranquility and sophistication. With high-quality finishes and thoughtful layouts, every detail speaks of excellence.

Innovative Living: Embrace the concept of hotel living, where every service is designed to cater to your needs. From concierge services to in-suite dining, experience a lifestyle where convenience and luxury blend seamlessly.











Rodol MALL Carlifonia offers everything you need for business, leisure, and well-being, all in one stunning location.

- Retail Shops and Convenience Stores
- State-of-the-Art Offices
- Diverse Restaura