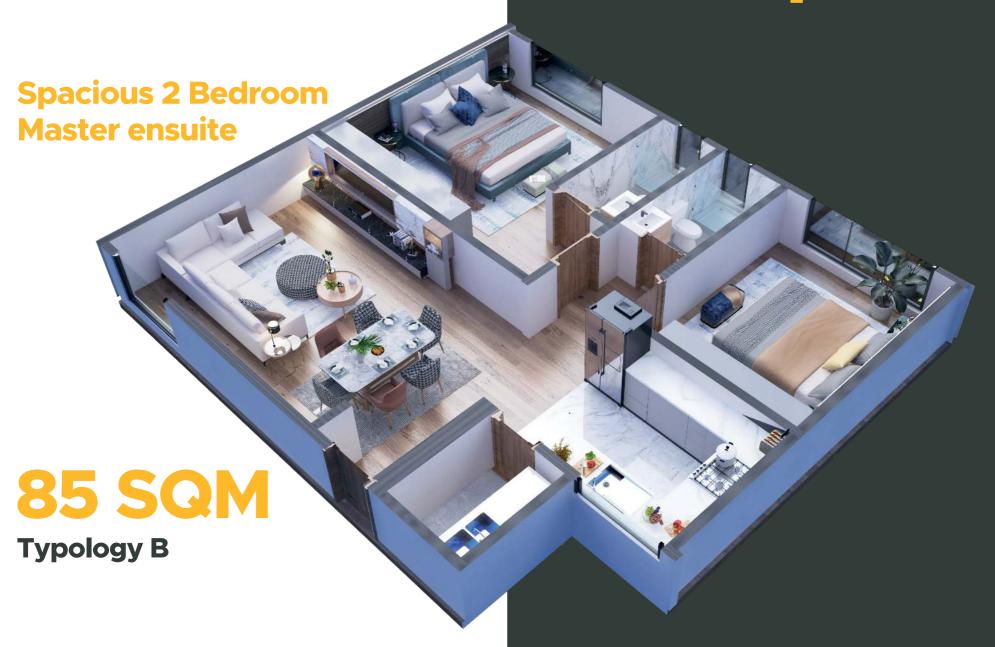

L Carlifonia are a vibrant commercial hub, meticulously crafted to cater to your every need.

Explore a vibrant mix of shops, state-of-the-art offices, diverse restaurants, and a serene mosque. Stay fit at our modern gym, enjoy top-notch grooming services, and utilize our versatile conference hall. Rodol MALL Carlifonia offers everything you need for business, leisure, and well-being, all in one stunning location.









#### **Urban Chic, Redefined**

Ascending beyond the commercial spaces,
Rodol MALL Carlifonia transforms into a sanctuary
of luxury and comfort. Our 1 and 2 bedroom suites
offer an unparalleled living experience, combining
hotel-like amenities with the comfort of home.



### Floorplans



Cozy 1 Bedroom - 57 SQM

**Investor Friendly** 



### Floorplan



## Floorplan









## Embrace the Future of Living







Spacious Elegance: Each suite is a haven of space and light, meticulously designed to provide an atmosphere of tranquility and sophistication. With high-quality finishes and thoughtful layouts, every detail speaks of excellence.

Innovative Living: Embrace the concept of hotel living, where every service is designed to cater to your needs. From concierge services to in-suite dining, experience a lifestyle where convenience and luxury blend seamlessly.











Rodol MALL Carlifonia offers everything you need for business, leisure, and well-being, all in one stunning location.

- Retail Shops and Convenience Stores
- State-of-the-Art Offices
- Diverse Restaurants
- Serene Mosque for Both Genders
- Modern Gym and Fitness Center
- Professional