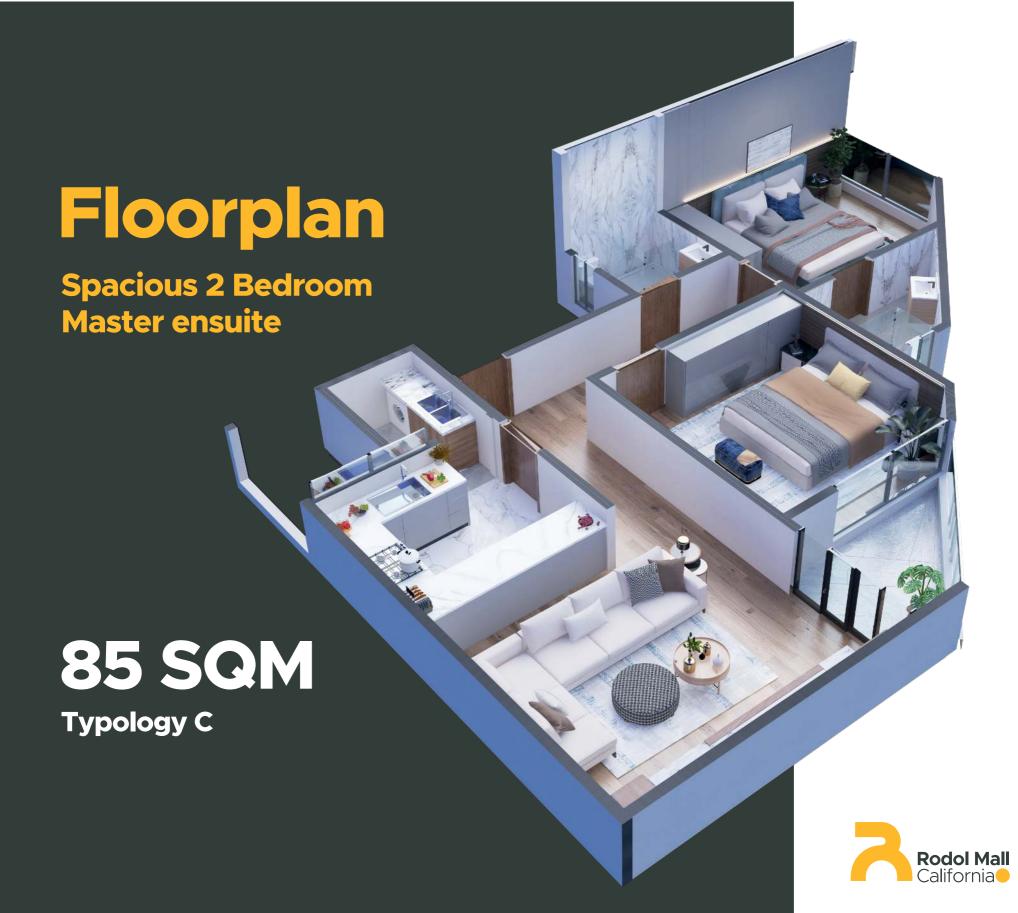

meticulously crafted to cater to your every need.

Explore a vibrant mix of shops, state-of-the-art offices, diverse restaurants, and a serene mosque. Stay fit at our modern gym, enjoy top-notch grooming services, and utilize our versatile conference hall. Rodol MALL Carlifonia offers everything you need for business, leisure, and well-being, all in one stunning location.









#### **Urban Chic, Redefined**

Ascending beyond the commercial spaces,
Rodol MALL Carlifonia transforms into a sanctuary
of luxury and comfort. Our 1 and 2 bedroom suites
offer an unparalleled living experience, combining
hotel-like amenities with the comfort of home.



### Floorplans



Cozy 1 Bedroom - 57 SQM

**Investor Friendly** 



### Floorplan



## Floorplan









## Embrace the Future of Living







Spacious Elegance: Each suite is a haven of space and light, meticulously designed to provide an atmosphere of tranquility and sophistication. With high-quality finishes and thoughtful layouts, every detail speaks of excellence.

Innovative Living: Embrace the concept of hotel living, where every service is designed to cater to your needs. From concierge services to in-suite dining, experience a lifestyle where convenience and luxury blend seamlessly.











Rodol MALL Carlifonia offers everything you need for business, leisure, and well-being, all in one stunning location.

- Retail Shops and Convenience Stores
- State-of-the-Art Offices
- Diverse Restaurants
- Serene Mosque for Both Genders
- Modern Gym and Fitness Center
- Professional Barber Shops
- Versatile Conference Hall