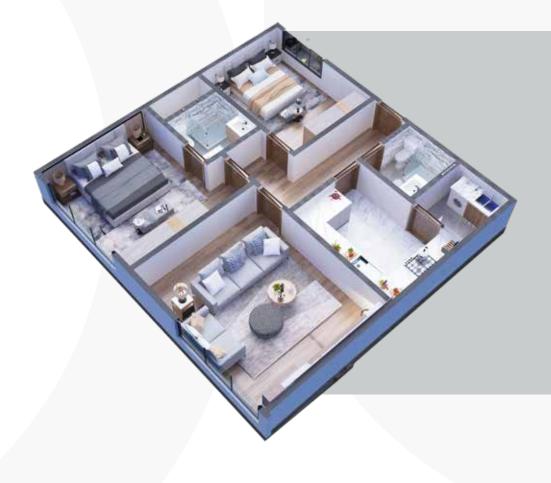

ior not only enhances the building's aesthetic appeal but also ensures functional elegance, creating a welcoming and luxurious ambiance for its residents.



## STYLISH INTERIORS





Each room is thoughtfully designed with high-quality finishes and meticulous attention to detail. The expansive windows invite natural light, creating a warm and welcoming atmosphere that makes you feel right at home.



The open-plan layout seamlessly connects the living and dining areas, perfect for both relaxing and entertaining. With sophisticated decor, state-of-the-art amenities, and ample space, Naicom Palace offers a truly luxurious living experience.

Enjoy the perfect blend of style and functionality in every corner of your new home.





## LUXURIOUS LIVING EXPERIENCE







#### **3D FLOORPLAN**



### **2 BEDROOM** GROSS SIZE: 81 SQM

#### NAICOM PALACE

#### **3D FLOORPLAN**

### **3 BEDROOM** GROSS SIZE: 139 SQM PLUS DSQ



### **3D FLOORPLAN**

## **3 BEDROOM** GROSS SIZE: 144 SQM PLUS DSQ

TYPOLOGY II

NAICOM PALACE



### 4 BEDROOM GROSS SIZE: 167 SQM PLUS DSQ



### THOUGHTFUL DESIGN





Step into the serene master bedrooms of Naicom Palace, where comfort meets elegance. Each room is designed to be a private retreat, featuring plush bedding, sophisticated decor, and expansive windows that provide stunning views of the city.

The warm tones and luxurious finishes create an ambiance of relaxation and peace, perfect for unwinding after a long day.







DIAK MAND

## EXCEPTIONAL AMENITIES





Life at Naicom Palace is about enjoying top-tier amenities designed for your comfor