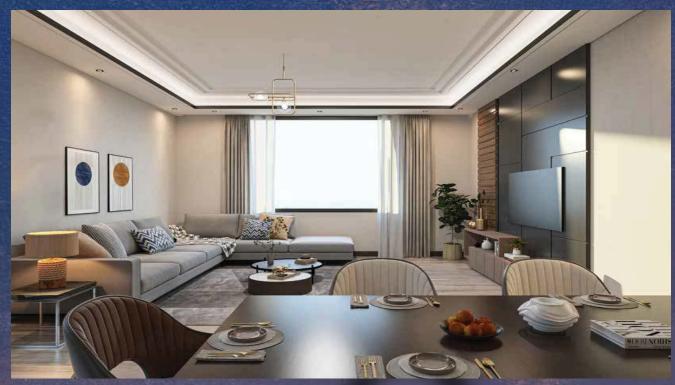

## LIVING & DINING

- Large Windows
- In Vast
- Ample Natural Lighting
- Modern Finishes
- Well Ventilated
- Exquisite

deal living spaces