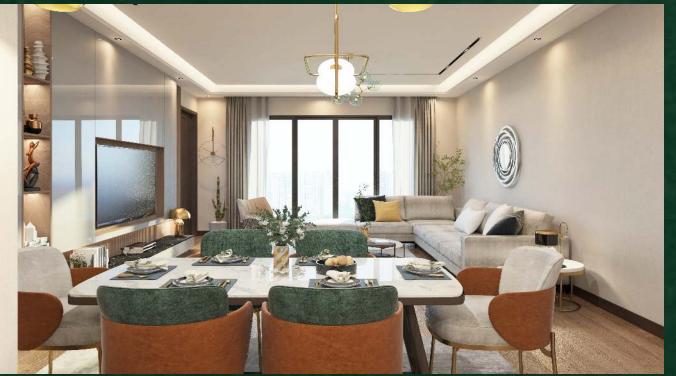

# LOUNGE & DINING

- Large Windows
- 🛛 Vast
- Ample Natural Lighting
- Modern Finishes
- Well Ventilated
- ✤ Exquisite

Ideal living spaces