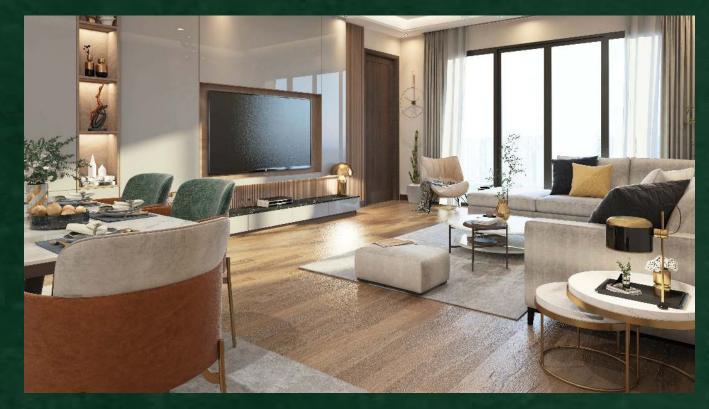

# LOUNGE & DINING

- Large Windows
- 🛛 Vast
- Ample Natural Lighting
- Modern Finishes
- Well Ventilated
- ✤ Exquisite

Ideal living spaces