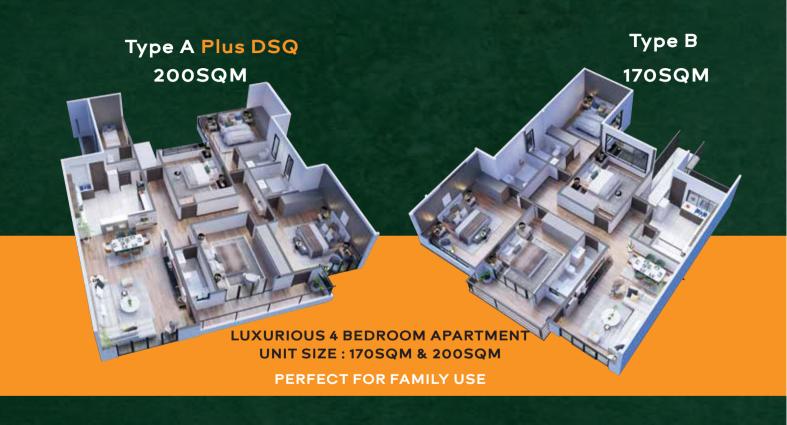

This magnificently designed **2,3&4 Bedroom Apartment & 4 Bedroom Duplex** offers views that redefine international defination of luxury standards while challenging the underlying conventions of residential highrise architecture of Muthaiga.

Consisting of **2,3&4 Bedroom Apartment & 4 Bedroom Duplex** at affordable prices with a convinient payment plan. From the grandeur of its architecture, to the exquisite beauty of its smallest interior detail, there is much to admire about Muthaiga Residency. Situated in the absolute heart of Muthaiga, the Residency's shimmering towers will incorporate spacious residential spaces, ground floor retail and the convenience of having Nairobi's best on your doorstep.